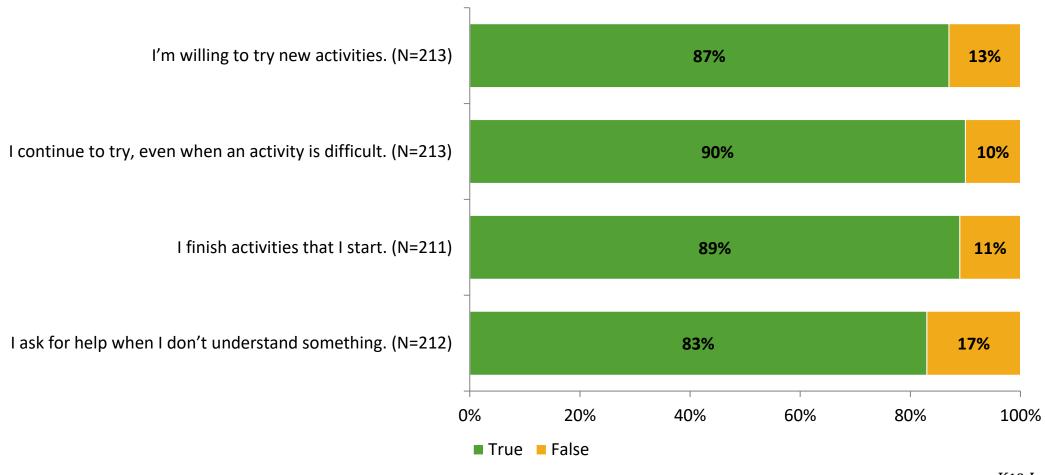

# Student Engagement Survey for Elementary Students: Leila Davis Elementary School

Results and Analysis

2023-2024



## **Overall Engagement**



# **Overall Engagement (Continued)**



#### **Like School**

Thinking about how you feel/act most of the time, is the following statement true or false?

**Generally, I like school.** (N=205)



## **Class Experience**



## **Academic Support**



#### Relevance



#### **Involvement**



# **Self-Management**



#### Grit



#### **Acceptance**



#### **Relationships with Peers**



## **Relationships with Adults in School**



# **Participation in Extracurricular Activities**

Did you participate in any extracurricular activities this school year? (N=211)



#### Please select the extracurricular activities you participated in.

Please select the extracurricular activities you participated in. (N=119)



15

K12 Insight

703.542.9601 | www.k12insight.com