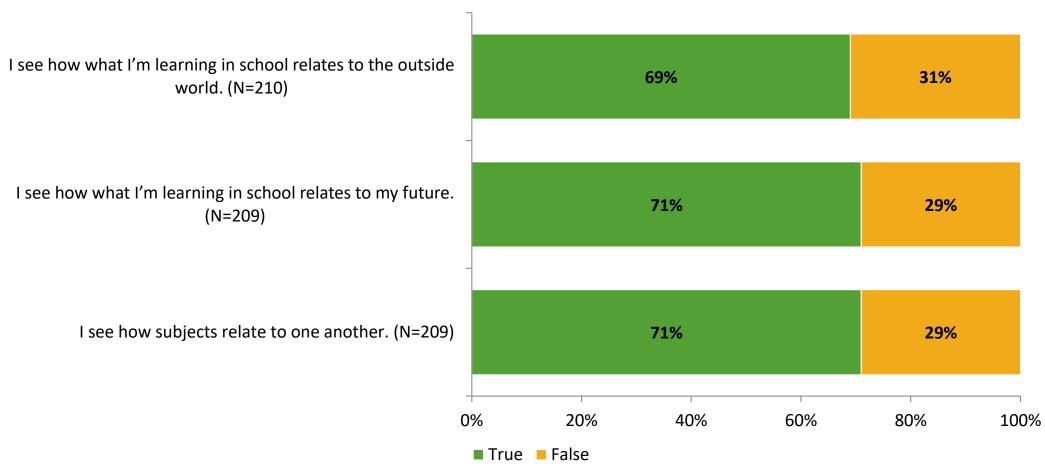

# Student Engagement Survey for Elementary Students: Leila Davis Elementary School

Results and Analysis

2023-2024



## **Overall Engagement**



# **Overall Engagement (Continued)**



#### **Like School**

Thinking about how you feel/act most of the time, is the following statement true or false?

**Generally, I like school.** (N=205)



## **Class Experience**



## **Academic Support**



#### Relevance



#### **Involvement**



# **Self-Management**



#### Grit



#### **Acceptance**



#### **Relationships with Peers**



## **Relationships with Adults in School**



# **Participation in Extracurricular Activities**

Did you participate in any extracurricular activities this school year? (N=211)



#### Please select the extracurricular activities you participated in.

Please select the extracurricular activities you participated in. (N=119)



15

K12 Insight

703.542.9601 | www.k12insight.com