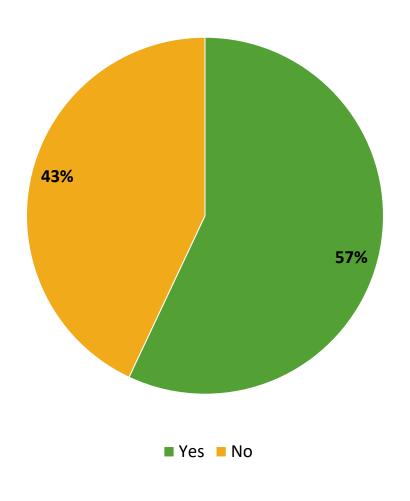

# **Participation in Extracurricular Activities**

Did you participate in any extracurricular activities this school year? (N=211)