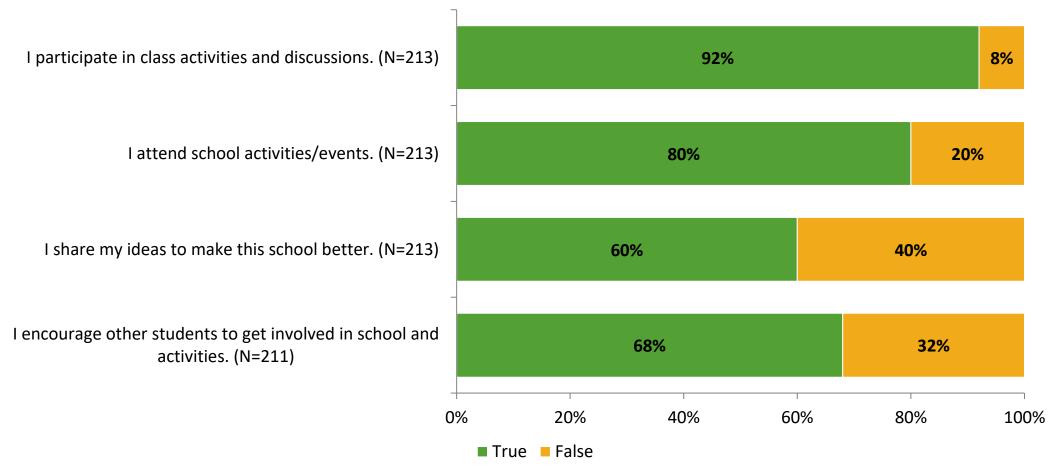

# Student Engagement Survey for Elementary Students: Leila Davis Elementary School

Results and Analysis

2023-2024



## **Overall Engagement**



# **Overall Engagement (Continued)**



#### **Like School**

Thinking about how you feel/act most of the time, is the following statement true or false?

**Generally, I like school.** (N=205)



## **Class Experience**



## **Academic Support**



#### Relevance



#### **Involvement**



# **Self-Management**



#### Grit



#### **Acceptance**



#### **Relationships with Peers**



## **Relationships with Adults in School**



# **Participation in Extracurricular Activities**

Did you participate in any extracurricular activities this school year? (N=211)



#### Please select the extracurricular activities you participated in.

Please select the extracurricular activities you participated in. (N=119)



15

K12 Insight

703.542.9601 | www.k12insight.com