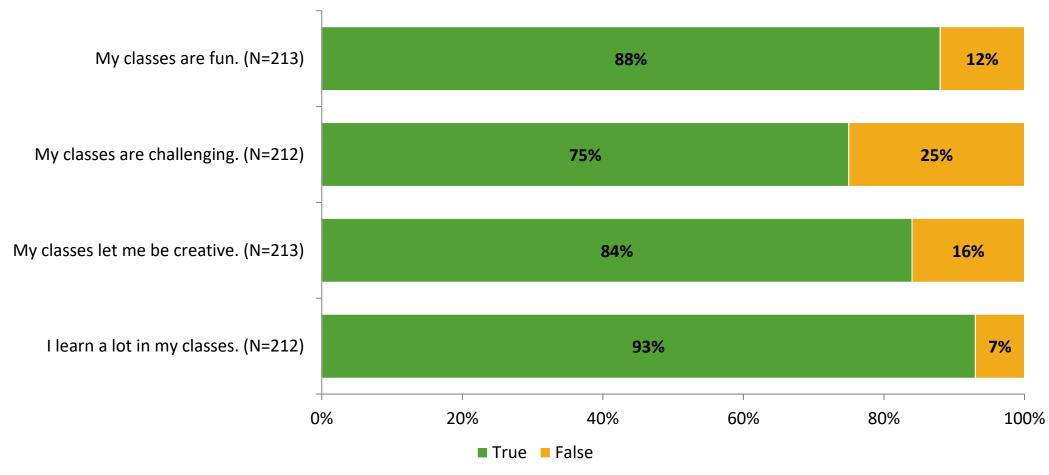

# Student Engagement Survey for Elementary Students: Leila Davis Elementary School

Results and Analysis

2023-2024



## **Overall Engagement**



# **Overall Engagement (Continued)**



#### **Like School**

Thinking about how you feel/act most of the time, is the following statement true or false?

**Generally, I like school.** (N=205)



## **Class Experience**



## **Academic Support**



#### Relevance



#### **Involvement**



# **Self-Management**



#### Grit



#### **Acceptance**



#### **Relationships with Peers**



## **Relationships with Adults in School**



# **Participation in Extracurricular Activities**

Did you participate in any extracurricular activities this school year? (N=211)



#### Please select the extracurricular activities you participated in.

Please select the extracurricular activities you participated in. (N=119)



15

K12 Insight

703.542.9601 | www.k12insight.com