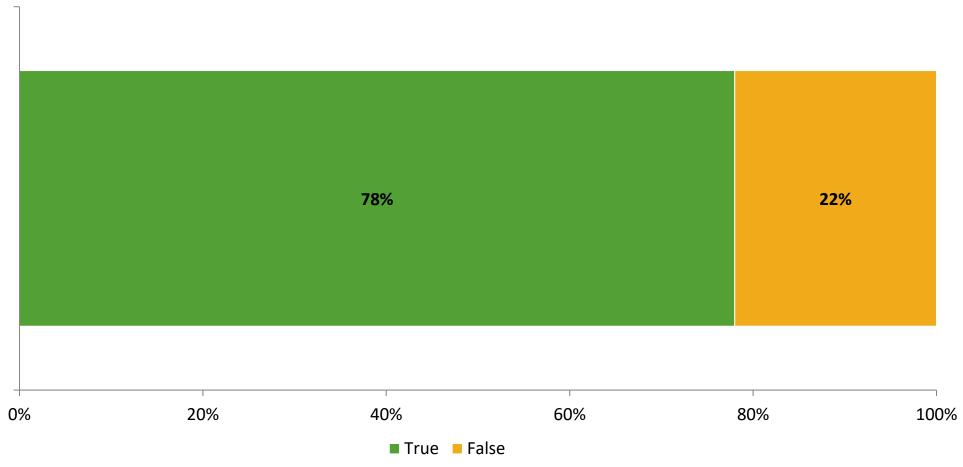

#### **Like School**

Thinking about how you feel/act most of the time, is the following statement true or false?

**Generally, I like school.** (N=205)