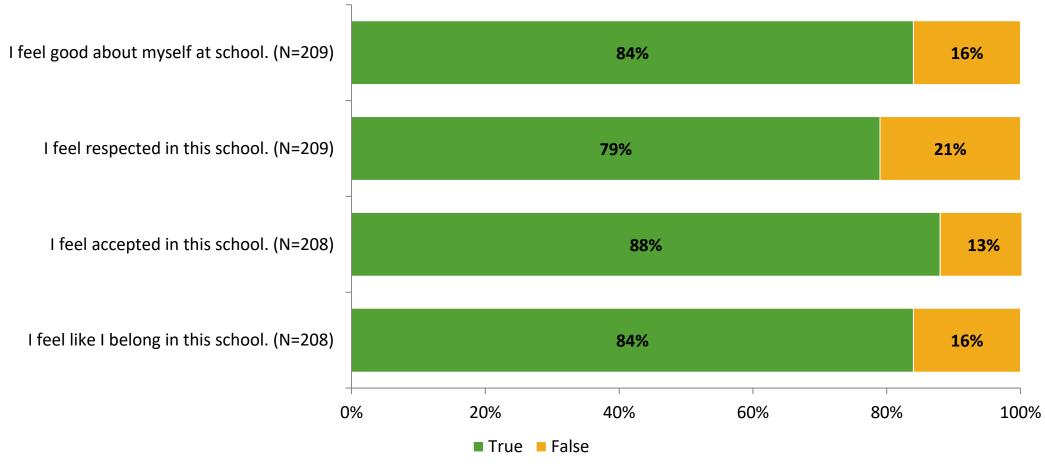

# Student Engagement Survey for Elementary Students: Leila Davis Elementary School

Results and Analysis

2023-2024



## **Overall Engagement**



# **Overall Engagement (Continued)**



#### **Like School**

Thinking about how you feel/act most of the time, is the following statement true or false?

**Generally, I like school.** (N=205)



## **Class Experience**



## **Academic Support**



#### Relevance



#### **Involvement**



# **Self-Management**



#### Grit



#### **Acceptance**



#### **Relationships with Peers**



## **Relationships with Adults in School**



# **Participation in Extracurricular Activities**

Did you participate in any extracurricular activities this school year? (N=211)



#### Please select the extracurricular activities you participated in.

Please select the extracurricular activities you participated in. (N=119)



15

K12 Insight

703.542.9601 | www.k12insight.com