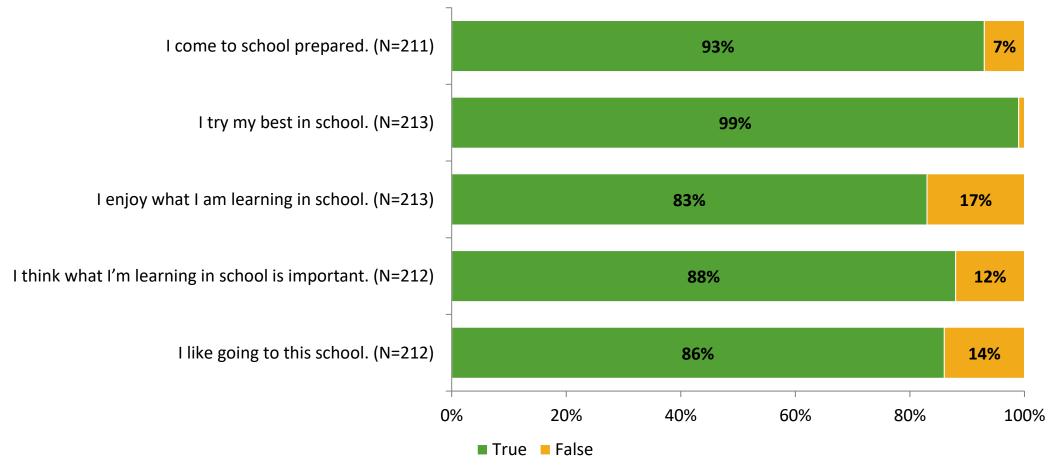

# Student Engagement Survey for Elementary Students: Leila Davis Elementary School

Results and Analysis

2023-2024



## **Overall Engagement**



# **Overall Engagement (Continued)**



#### **Like School**

Thinking about how you feel/act most of the time, is the following statement true or false?

**Generally, I like school.** (N=205)



## **Class Experience**



## **Academic Support**



#### Relevance



#### **Involvement**



# **Self-Management**



#### Grit



#### **Acceptance**



#### **Relationships with Peers**



## **Relationships with Adults in School**



# **Participation in Extracurricular Activities**

Did you participate in any extracurricular activities this school year? (N=211)



#### Please select the extracurricular activities you participated in.

Please select the extracurricular activities you participated in. (N=119)



15

K12 Insight

703.542.9601 | www.k12insight.com