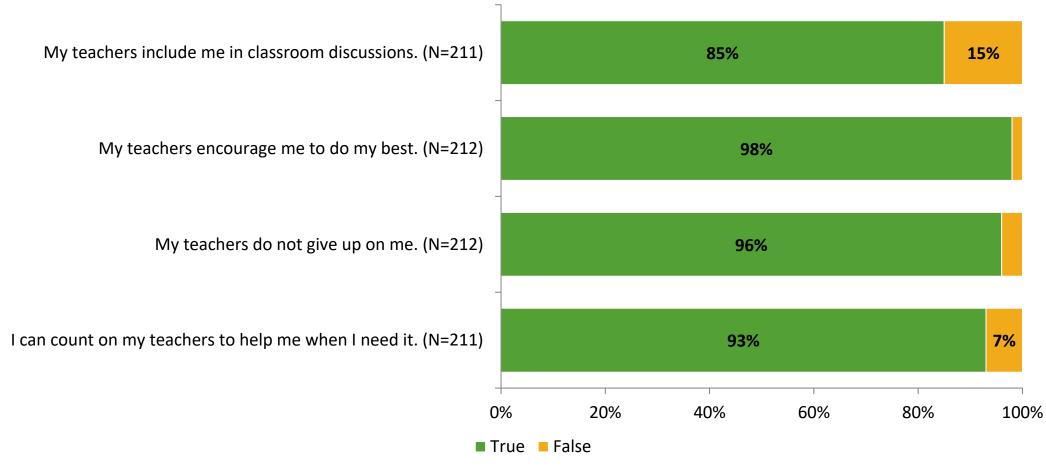

# Student Engagement Survey for Elementary Students: Leila Davis Elementary School

Results and Analysis

2023-2024



## **Overall Engagement**



# **Overall Engagement (Continued)**



#### **Like School**

Thinking about how you feel/act most of the time, is the following statement true or false?

**Generally, I like school.** (N=205)



## **Class Experience**



## **Academic Support**



#### Relevance



#### **Involvement**



# **Self-Management**



#### Grit



#### **Acceptance**



#### **Relationships with Peers**



## **Relationships with Adults in School**



# **Participation in Extracurricular Activities**

Did you participate in any extracurricular activities this school year? (N=211)



#### Please select the extracurricular activities you participated in.

Please select the extracurricular activities you participated in. (N=119)



15

K12 Insight

703.542.9601 | www.k12insight.com