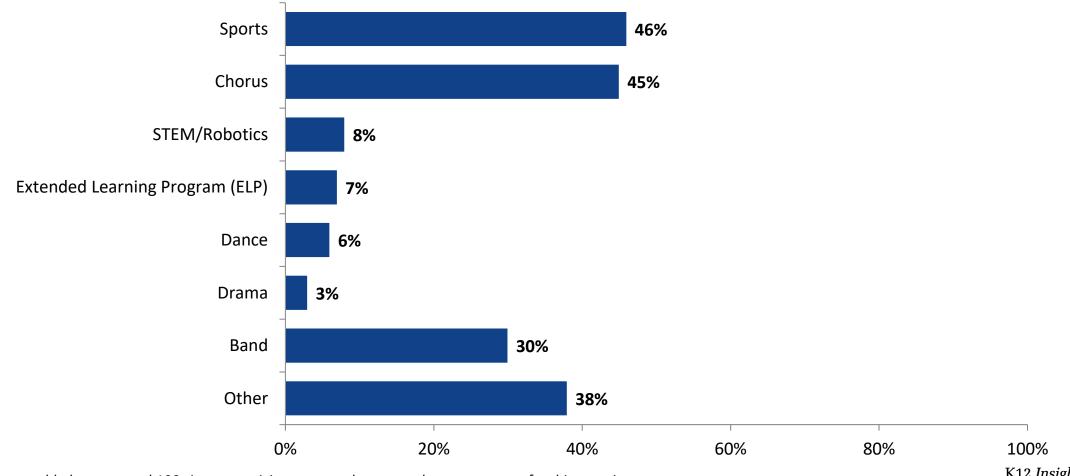

#### Please select the extracurricular activities you participated in.

Please select the extracurricular activities you participated in. (N=119)

15

K12 Insight

703.542.9601 | www.k12insight.com