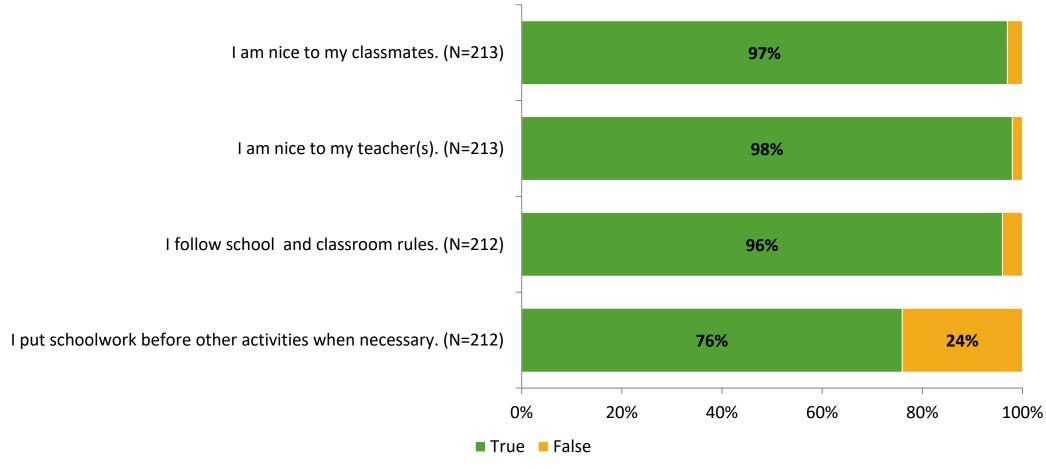

# Student Engagement Survey for Elementary Students: Leila Davis Elementary School

Results and Analysis

2023-2024



## **Overall Engagement**



# **Overall Engagement (Continued)**



#### **Like School**

Thinking about how you feel/act most of the time, is the following statement true or false?

**Generally, I like school.** (N=205)



## **Class Experience**



## **Academic Support**



#### Relevance



#### **Involvement**



# **Self-Management**



#### Grit



#### **Acceptance**



#### **Relationships with Peers**



## **Relationships with Adults in School**



# **Participation in Extracurricular Activities**

Did you participate in any extracurricular activities this school year? (N=211)



#### Please select the extracurricular activities you participated in.

Please select the extracurricular activities you participated in. (N=119)



15

K12 Insight

703.542.9601 | www.k12insight.com