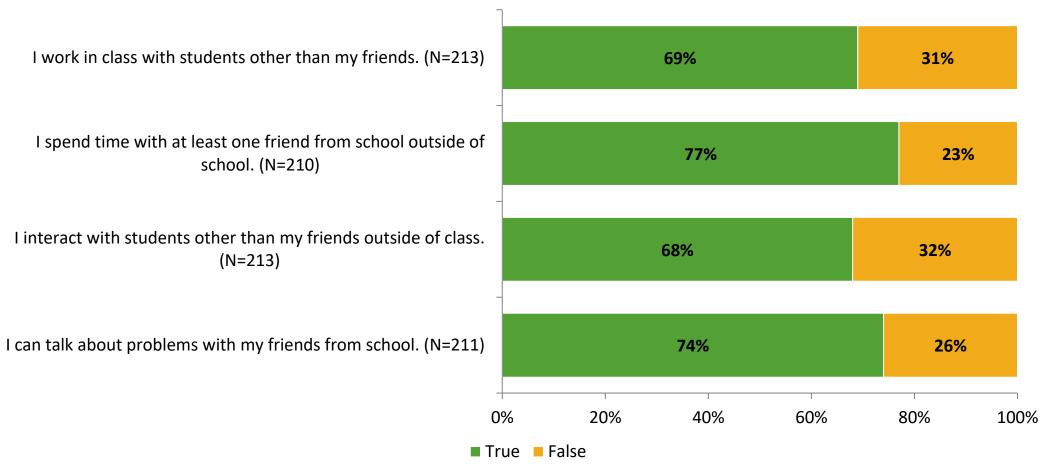

# Student Engagement Survey for Elementary Students: Leila Davis Elementary School

Results and Analysis

2023-2024



## **Overall Engagement**



# **Overall Engagement (Continued)**



#### **Like School**

Thinking about how you feel/act most of the time, is the following statement true or false?

**Generally, I like school.** (N=205)



## **Class Experience**



## **Academic Support**



#### Relevance



#### **Involvement**



# **Self-Management**



#### Grit



#### **Acceptance**



#### **Relationships with Peers**



## **Relationships with Adults in School**



# **Participation in Extracurricular Activities**

Did you participate in any extracurricular activities this school year? (N=211)



#### Please select the extracurricular activities you participated in.

Please select the extracurricular activities you participated in. (N=119)



15

K12 Insight

703.542.9601 | www.k12insight.com